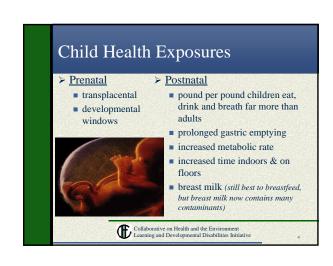

## LDDI: Specific Steps Forward

- > LDDI resolution
- > National and regional meetings
- LDA, AAMR, ASA's enviro health initiatives
- > Analysis of CDC biomonitoring report
- > "Practice Prevention" columns
- > Congressional briefing
- Policy opportunities (mercury, lindane, PBDEs, developmental neurotoxicity testing, etc.)
- > New state initiatives



## Engaging Learning and Developmental Disabilities Groups

Over 200 groups and individuals including:

- > Learning Disabilities Association of America
- > American Association on Mental Retardation
- > The Arc of the United States
- > The Autism Society of America
- ➤ SafeMinds
- > National Association for the Dually Diagnosed
- > Communities Against Violence

And many others...